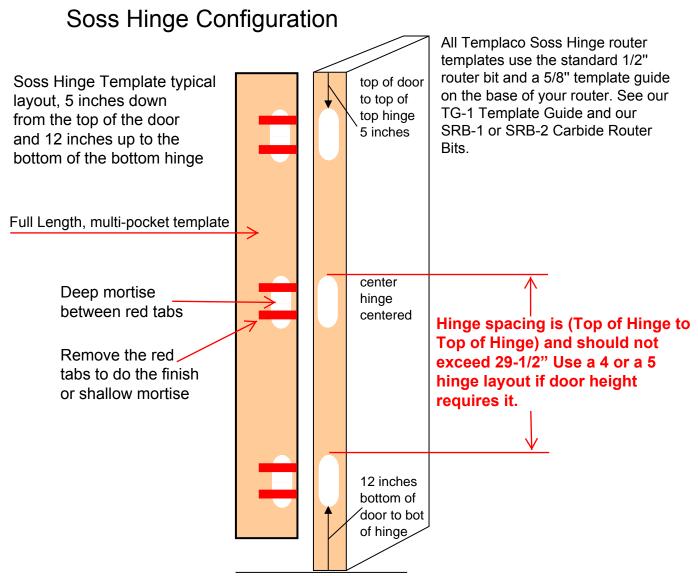

The people that make Soss Hinges have a particular layout that they say must be followed to get the best result when installing doors using their hinges. In our experience we have found that following their complicated procedure is just that, complicated and not necessary in all applications. We have simplified the installation process when using our multi-pocket type template making our template reversible and equal distance in hinge spacing; unlike the recommendation from Soss. We do agree with Soss that when installing heavy doors following their procedure will have some benefit but the installation of an additional hinge on the door may serve to be a better installation in the long term. Always use the largest size Soss hinge that will fit into the door edge.