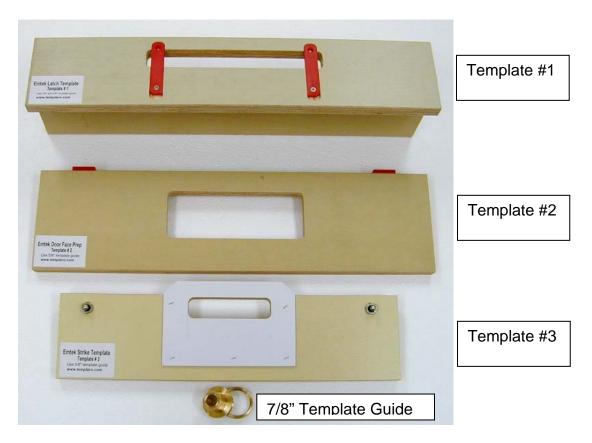

## Installation Instructions: Emtek Pocket Door Hardware

Install the Emtek Pocket Door latch and strike hardware using this three template set and special 7/8" OD template guide. Template #1 is a clamp-on style template and will produce the latch mortise of 5/8" x 6-1/4" for the deep mortise using your 1/2" router bit (a long bit is required here) with the special 7/8" template guide and will also produce the finish mortise of 7/8" x 8-1/16" mortise using a standard 1/2" mortising bit and a standard 5/8" template guide. Template #2 will produce the 2-3/16" x 6-3/8" x 1/4" deep door face prep using the standard 1/2" mortising bit and a 5/8" template guide. Template sets the centerline of the 1-1/2" cylinder hole at 2-3/16" from the door edge. Template #3 will produce the finish mortise for the strike on the door jamb; finish size is 13/16" x 3-9/16" again using the standard template guide and router bit. Note: Emtek offers an option for a 7/8" x 8-1/16" strike for this hardware; if you need this particular finish size please make a note in the comments section at checkout that you need the optional size of 7/8" x 8-1/16" in place of the one supplied in this set and we will make the exchange at no additional cost.