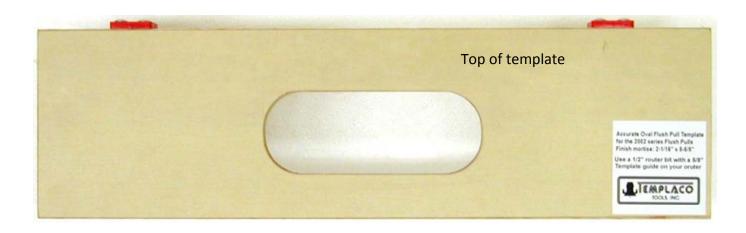

## Accurate Oval Flush Pull Template for 2002 series Flush Pulls Finish mortise size: 2-1/16" x 5-5/8" Mortise pocket is set for a 2-3/4" centerline from door edge using the red stops against the door edge

Using your own clamps, clamp the template to the face of your door, the red door edge stops will place the center of the mortise 2-3/4 inches from the edge of the door. Mortise with your router using a 1/2 inch router bit and a 5/8 outside diameter router template guide on the base of your router. Both the router bits and the template guides are available from Templaco. See cutting tools & template guides on the Templaco web page. www.templaco.com