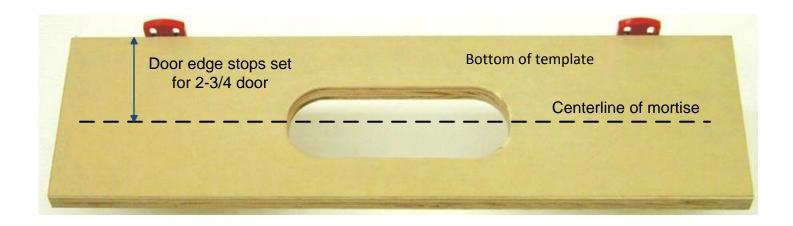

## Accurate Oval Flush Pull Template for 2002 series Flush Pulls Finish mortise size: 2-1/16" x 5-5/8" Mortise pocket is set for a 2-3/4" centerline from door edge using the red stops against the door edge

Using your own clamps, clamp the template to the face of your door, the red door edge stops will place the center of the mortise 2-3/4 inches from the edge of the door. Mortise with your router using a 1/2 inch router bit and a 5/8 outside diameter router template guide on the base of your router. Both the router bits and the template guides are available from Templaco. See cutting tools & template guides on the Templaco web page. www.templaco.com